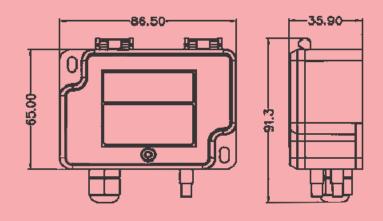

**Power Wire:** 2 screws max 1.5mm<sup>2</sup>, M12 **Pressure Wire:** Male 5.00mm and 6.3mm

Max Pressure: 25kpa Response Time: 0.8/4s Dimension Pressure: 50kpa Temperature Limits: -10~50°c

Humility: 0~95%RH

No LCD Display Weight: 150 Grams With LCD Display Weight: 290 Grams

Water Proof: lp54 Approval: CE