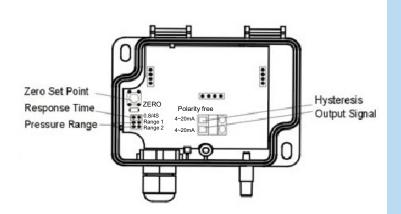

#### Features:

High Accuracy Sensor

Service in Air and non-combustible, Compatible gases.

4 Digital LCD Display Adjustable Zero set point

Option of Response Time and Measure Range

Light dimension, Easy Set

### Specification:

Service: Air and non-aggressive gases Measuring Element: Piezoresistive Accuracy: ±0.8%, or (±1% <100 Pa) Power Requirements: 10~30VDC

Output Signal: 4~20mA Max Transfer: 32mA

Power Consumption: Supply~10v 0 020A 0 020A