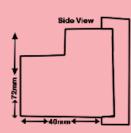

#### Alarms:

Built In High & Low Buzzer Alarm for Process Set Parameter Violation with Acknowledgment Key

ADPI- Instrument Enclosure is in 75x70x40 mm. (WxHxD)

CDPI- Standard 114.5 Ø

Maximum Over Pressure: 2 Times the rated pressure Unit Selection: mm.W.C./Pascal selectable from front key Display: Integrated 4 Digit Red LED 7 Segment Display 0.5" High Sensor: Integrated High Speed Differential Pressure Sensor