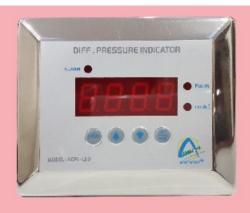

# DIFFERENTIAL PRESSURE INDICATOR / TRANSMITTER

**ADPI-LED** 

#### Alarms:

Built In High & Low Buzzer Alarm for Process Set Parameter Violation with Acknowledgment Key

ADPI- Instrument Enclosure is in 75x70x40 mm. (WxHxD)

CDPI- Standard 114.5 Ø

Maximum Over Pressure: 2 Times the rated pressure Unit Selection: mm.W.C./Pascal selectable from front key Display: Integrated 4 Digit Red LED 7 Segment Display 0.5" High Sensor: Integrated High Speed Differential Pressure Sensor

Resolution: 1 Pascal / 0.1 mm w.c Power: 24 Volts D.C. Typical

Output (Optional): 4-20 mAlsolated / 0-10 VDC

**Medium:** Air or Gases (Non Corrosive) Accuracy: +/- 0.5% of Full Scale.

Connection: 2 Nos. Hose Nipples of 4mm. Stainless Steel at the Back