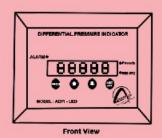

# DIFFERENTIAL PRESSURE INDICATOR / TRANSMITTER

**ADPI-LED** 

#### Alarms:

Built In High & Low Buzzer Alarm for Process Set Parameter Violation with Acknowledgment Key

ADPI- Instrument Enclosure is in 75x70x40 mm. (WxHxD)

CDPI- Standard 114.5 Ø

Maximum Over Pressure: 2 Times the rated pressure Unit Selection: mm.W.C./Pascal selectable from front key Display: Integrated 4 Digit Red LED 7 Segment Display 0.5" High Sensor: Integrated High Speed Differential Pressure Sensor

Resolution: 1 Pascal / 0.1 mm w.c Power: 24 Volts D.C. Typical

Output (Optional): 4-20 mAlsolated / 0-10 VDC

**Medium:** Air or Gases (Non Corrosive) Accuracy: +/- 0.5% of Full Scale.

Connection: 2 Nos. Hose Nipples of 4mm. Stainless Steel at the Back